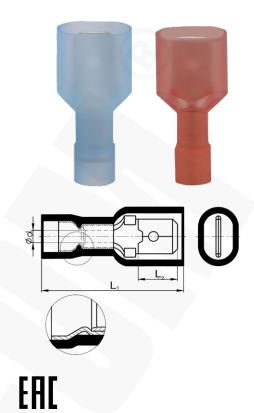

# **FEATURES & BENEFITS**

V

male push-on connector with long polyamide insulating sleeve, with long Cu sleeve inside, for double crimping

**V** 

insulating sleeve: enhances resistance to vibrations, mitigates short-circuit risk, facilitates cable installation

V

sleeve colours facilitate cross-section identification

V

to operate in wider temperature ranges than terminals with PVC insulation

# **MECHANICAL DATA**

| Insulation                 | polyamide 6.6 |
|----------------------------|---------------|
| Material                   | brass         |
| Covering                   | tin-plated    |
| Operating temperature [°C] | -30 ÷ +95     |
| Size                       | 6,3x0,8       |

# **DIMENSIONS**

| L, | 24,0 |
|----|------|
| L, | 7,7  |

| Туре                      | Index Ergom       | Cross-section [mm²] | Insulation colour | d   |
|---------------------------|-------------------|---------------------|-------------------|-----|
| WCI 6,3-1/0,8 (100 PCS)   | E10KN-03020300101 | 0,75÷1              | red               | 1,7 |
| WCI 6,3-2,5/0,8 (100 PCS) | E10KN-03020300201 | 1,5÷2,5             | blue              | 2,3 |