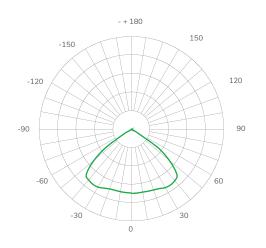

given to all LEDDEX LED Flexible Strips.



### Applications

Signage Accent lighting Furniture

#### **Technical specifications**

| Power, W/m            | 9,6 W/m                              |
|-----------------------|--------------------------------------|
| Luminous efficacy     | 130 lm/W                             |
| Input voltage         | DC24V                                |
| Protection class      | IP 20                                |
| Color rendering index | 84 CRI                               |
| Color temperature, K  | ~2400K                               |
| Operating temperature | -20°C ~ +40°C                        |
| L80 lifetime          | L80B10 > 50 000 hours (@Ta25ºC)      |
| Warranty              | 5 years *project bassed applications |

## Light curves



## **Technical drawing**



Date of issue: 2021. 06. 09



Elektrinės str. 8, LT-03150 Vilnius, Lithuania

**Tel:** +370 5 212 7244

The Leddex Company reserves right to introduce any construction changes and data into the lighting luminaires