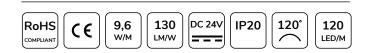

#### **Technical specifications**

| Power, W/m            | 9,6 W/m                              |
|-----------------------|--------------------------------------|
| Luminous efficacy     | 130 lm/W                             |
| Input voltage         | DC24V                                |
| Protection class      | IP 20                                |
| Color rendering index | 84 CRI                               |
| Color temperature, K  | ~2400K                               |
| Operating temperature | -20°C ~ +40°C                        |
| L80 lifetime          | L80B10 > 50 000 hours (@Ta25ºC)      |
| Warranty              | 5 years *project bassed applications |