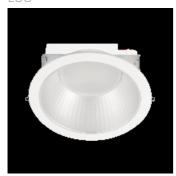

## Product data sheet

LUGSTAR LB LED GEN.2 P/T ED 24W 2500LM 4000K WHITE IP20/44 300031.00008

LUG

Decorative downlight luminaire for suspended ceilings, degree of water and dust-proof IP20 and IP44, for LED light sources, UGR<19 (selected models). Mounting: in the ceiling, with mounting brackets (included) Body: aluminum Power: 220-240V 50/60Hz Lifetime (L80B10): 50 000 h Warranty: 3 years Application: shopping centers, museums, galleries, exhibitions, exhibitions, offices, hotels, public utility facilities

## Light output 1 (integrated)

Lamp type
Nominal lamp power
Total flux
Luminous efficacy

LED 24 W 2500 lm 104 lm/W CCT
CRI
LOR
Total power

4000 K 80 100%

24 W

Mounting mode

Ceiling recessed

Shape and measurements

Height: 141 mm Diameter: 240 mm

Adjustability

Fixed

Design

Colour of housing: White

Electric

System power: 24 W Appliance Class: I

Protection