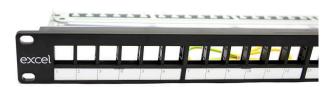

## Excel Unloaded 24 Port Keystone Patch Panel Frame 1U Black

Item Code: 100-095

- X Suitable for screened and unscreened systems
- X Hinged label holder
- X Earthing kit, cage nuts and mini cable ties included
- X Fast fit rear cable management
- X Plastic free packaging

### **Product Overview**

Excel keystone jack patch panel frames are available for mounting screened and unscreened Excel toolless keystone jacks. A rear management tray with purposely designed cable tie positions, is supplied with each panel which is fitted without the need for any tools or fixings by simply snapping it into place.

## **Product Specifications**

| Feature                                  | Values                  |
|------------------------------------------|-------------------------|
| Suitable for number of outlets / modules | 24                      |
| Category                                 | Keystone jack dependent |
| Number of rack units (RU)                | 1                       |
| Colour                                   | Black                   |
| Mounting method                          | 19 inch mounting        |