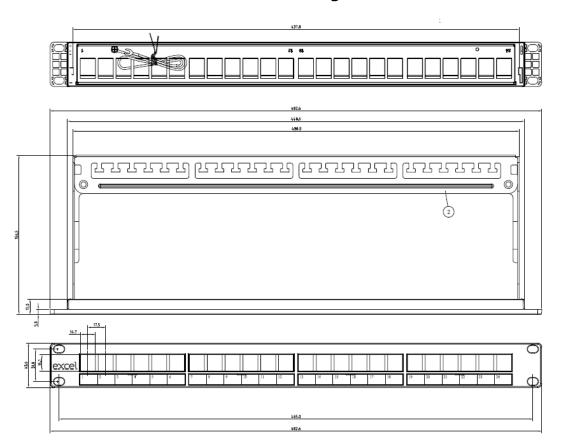

h purposely designed cable tie positions, is supplied with each panel which is fitted without the need for any tools or fixings by simply snapping it into place.

## **Product Specifications**

| Feature                                  | Values                  |
|------------------------------------------|-------------------------|
| Suitable for number of outlets / modules | 24                      |
| Category                                 | Keystone jack dependent |
| Number of rack units (RU)                | 1                       |
| Colour                                   | Black                   |
| Mounting method                          | 19 inch mounting        |

# Excel Unloaded 24 Port Keystone Patch Panel Frame 1U Black

Item Code: 100-095



## **Product drawing**



### **Included accessories**

| Accessories     | Quantity |
|-----------------|----------|
| Nylon cable tie | 24       |
| Cage nuts       | 4        |
| Earth cable     | 1        |

## **Standards**

| Applicable standard | Detail                                                                                                                                   |
|---------------------|------------------------------------------------------------------------------------------------------------------------------------------|
| RoHS                | Compliant to the Restriction of Hazardous Substances                                                                                     |
| UL-94-V-0           | Burning stops within 10 seconds after two applications of<br>ten seconds each of